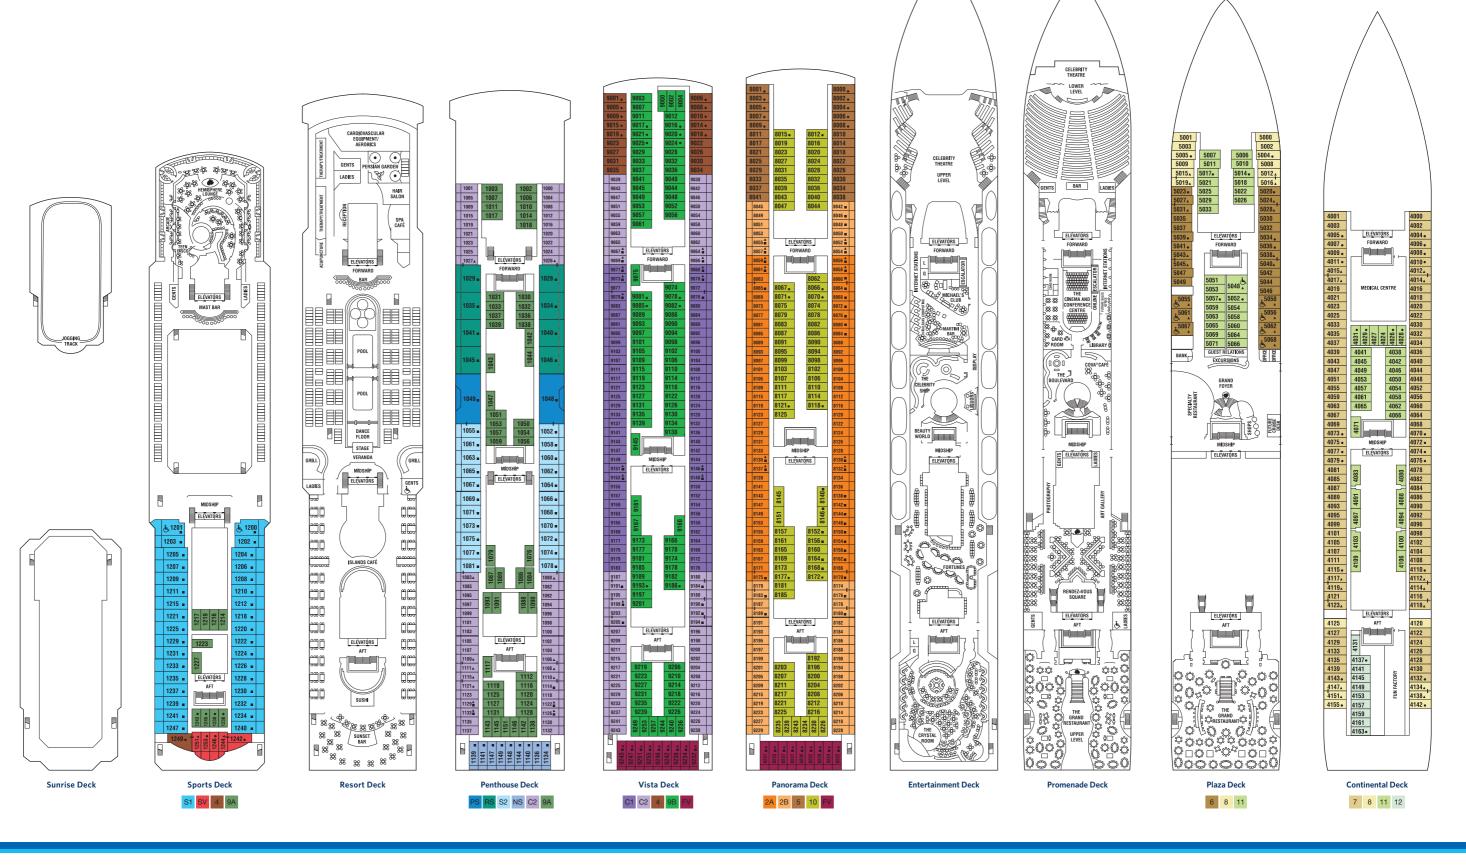

## Gelebrity Gentury Deck Plans

Royal Suite S1 Sky Suite S2 Sky Suite NS Century Suite C1 Celebrity Concierge Class

C2 Celebrity Concierge Class

V Family Ocean View 2A Deluxe Balcony 2B Deluxe Balcony

4 Ocean View

5 Ocean View

6 Ocean View

10 Interior 11 Interior 12 Interior

7 Ocean View 8 Ocean View

Convertible sofa bed One upper berth Two upper berths stateroom featuring roll-in

Connecting staterooms

Guarantee staterooms

Inside Guarantee

All staterooms have twin beds convertible to gueen size, except as noted

W Suite Guarantee
XC Concierge Class Guarantee
X Balcony Guarantee
Y Ocean View Guarantee

Deck plan shown is for the Celebrity Century ship. The deck plan is designed to give an overview of the layout, indicating the location of facilities and staterooms by stateroom number. The deck plan is not an exact blueprint. Should you have specific needs or require additional information regarding a particular stateroom, please contact our Reservations Department, your travel agent or cruise specialist

To download the Celebrity Century deck plans please visit www.celebritycruises.co.uk