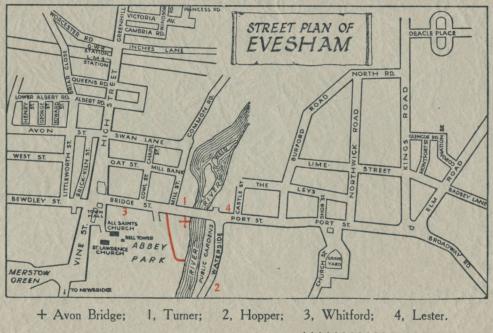

#### PLEASURE BOATS

There are 65 Rowing Boats, Punts, Cances, Dinghies, and self drive motor boats which are always available.

**R. HOPPER** HOME GROWN FRUIT at AVONSIDE, EVESHAM. Evesham 2092 OPEN SUNDAYS FRESH FRUIT **KEEPING APPLES** Nurseries at WYNDYRIDGE, LONGDON HILL, EVESHAM 6586.