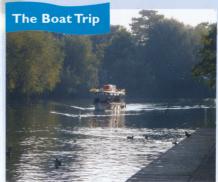

# River Trips Boat Hire

Enjoy a relaxing Boat Trip along the River Avon from Evesham Town Centre

Telephone: 01386 834070 or 07860 895416

The Handsam Boat Co.

Hampton Ferry, the only Rope ferry in the world.

#### Enjoyable and relaxing

Evesham Lock hidden away from the Hurley-burley yet in the middle of town.

The trip has often been said to be 'the most scenic in the midlands'

so come and see for yourself!

From Easter to Autumn the River Avon and it's scenery are continually changing, no two trips are the same. You may be fortunate and see a Kingfisher flash past or a Heron standing motionless on the bank. Not just the wildlife but some views are only seen from the River Avon Boat trip, Evesham Lock hidden away from the Hurley-burley yet in the middle of

town. Hampton Ferry, the only Rope ferry in the country. Glovers 'Island' with its legend of fist fights long ago.

The boat is licensed to carry 60 passengers, has a fixed roof and side screens that can be lowered if it rains. We operate 25 minute and 45 minute trips from 11am. Longer evening trips can be arranged for private groups or parties. Although the boat is