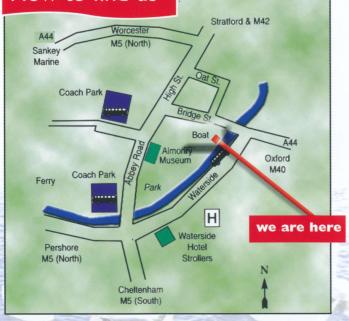

om the River Avon Boat trip, Evesham Lock hidden away from the Hurley-burley yet in the middle of



town. Hampton Ferry, the only Rope ferry in the country. Glovers 'Island' with its legend of fist fights long ago.





The boat is licensed to carry 60 passengers, has a fixed roof and side screens that can be lowered if it rains. We operate 25 minute and 45 minute trips from 11am. Longer evening trips can be arranged for private groups or parties. Although the boat is

not suitable for catering we can drop your group off at a cafe or restaurant for lunch, afternoon tea or a barbecue.

## Why not hire a Motor or Rowing boat?

Why not hire a boat its great fun! Enjoy the wildlife and beautiful views on your own boat. There's a choice of motor boat or rowing boats.





#### How to find us



The Handsam Boat Co.



Contact us on 01386 834070