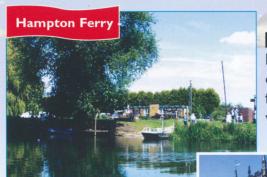

# River Trips Boat Hire

Enjoy a relaxing Boat Trip along the River Avon from Evesham Town Centre

Telephone: 01386 834070 or 07860 895416

The Handsam Boat Co.

Hampton Ferry, the only Rope ferry in the world.

town. Hampton Ferry, the only Rope ferry in the country. Glovers 'Island' with its legend of fist fights long ago.

The boat is licensed to carry 60 passengers, has a fixed roof and side screens that can be lowered if it rains. We operate 25 minute and 45 minute trips from 11am. Longer evening trips can be arranged for private groups or parties. Although the boat is