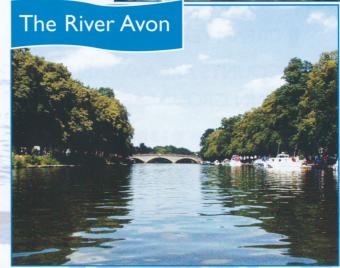

#### Enjoyable and relaxing

Evesham Lock hidden away from the Hurley-burley yet in the middle of town.

The trip has often been said to be 'the most scenic in the midlands'

so come and see for yourself!

From Easter to Autumn the River Avon and it's scenery are continually changing, no two trips are the same. You may be fortunate and see a Kingfisher flash past or a Heron standing motionless on the bank. Not just the wildlife but some views are only seen from the River Avon Boat trip, Evesham Lock hidden away from the Hurley-burley yet in the middle of

town. Hampton Ferry, the only Rope ferry in the country. Glovers 'Island' with its legend of fist fights long ago.

The boat is licensed to carry 60 passengers, has a fixed roof and side screens that can be lowered if it rains. We operate 25 minute and 45 minute trips from 11am. Longer evening trips can be arranged for private groups or parties. Although the boat is