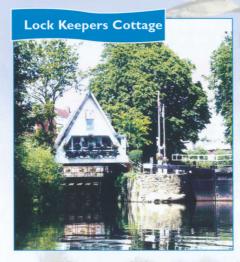

#### Enjoyable and relaxing

Evesham Lock hidden away from the Hurley-burley yet in the middle of town.

The trip has often been said to be 'the most scenic in the midlands'

so come and see for yourself!

From Easter to Autumn the River Avon and it's scenery are continually changing, no two trips are the same. You may be fortunate and see a Kingfisher flash past or a Heron standing motionless on the bank. Not just the wildlife but some views are only seen from the River Avon Boat trip, Evesham Lock hidden away from the Hurley-burley yet in the middle of