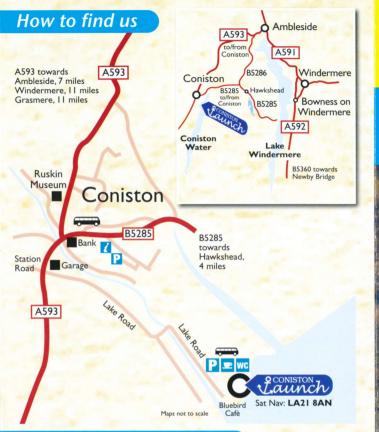

| . 11.10                                    | 12.10                            | 1.10                             | 2.10                         | 3.10                         |
| Coniston De<br>Waterhead H<br>Brantwood<br>Torver | pt. 10.30<br>Hotel 10.35<br>10.45<br>10.55 | 11.30<br>11.35<br>11.45<br>11.55 | 12.30<br>12.35<br>12.45<br>12.55 | 1.30<br>1.35<br>1.45<br>1.55 | 2.30<br>2.35<br>2.45<br>2.55 |

Saturdays and Sundays only from November 28th 2011 to December 18th Open Every day December 19th 2011 to January 1st 2012 (except Christmas Day) Saturdays and Sundays only from 2nd January 2012 to February 12th Open Every day February 13th onwards

Child 5-16 years, Families 2 Adults & upto 3 Children, Dogs £1

All sailings subject to weather and operational circumstances



# Take the Bus

Take advantage of the 'Ruskin Explorer' ticket including fares for Bus and Boat, plus Brantwood House. The 505 Stagecoach service runs from Windermere and Ambleside. Alternatively take the 525 Cross Lakes Experience from Bowness, via boat & bus. Buses interchange at the Waterhead Hotel where you can, if you wish, enjoy light refreshments before boarding the launch. Traveline 0871 200 2233 for bus timetables followed by Cumbria area code 874.

# Get Walking

Use our around the lake ticket to hop on and off as much as you

like until you reach your point of departure. Singles fares are also available to all

destinations.

Pick up a free 'low level walks' leaflet on the launch.

Why not buy a pack of walk leaflets? These give you the freedom to plan 'one way' fell walks usi