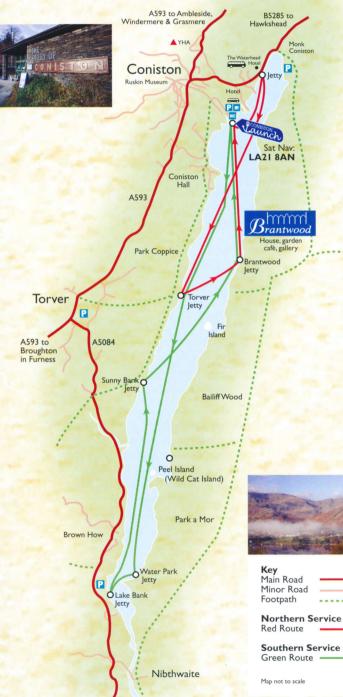

# Map of Coniston Water

#### Northern and Southern Services

Use an around the lake ticket to either relax and enjoy a round trip on the boat, or hop on and off the boat throughout the day at our jetties and catch a later sailing back using the same ticket. If you break your Southern cruise at Brantwood, your ticket also allows you to return to Coniston jetty on the Northern Service.

| Northern Service Red Route<br>on Map |       |       |       |       |       |       |      |      |      |      |      |
|--------------------------------------|-------|-------|-------|-------|-------|-------|------|------|------|------|------|
| From Sat                             | 121   | 1arc  | h to  | Sun   | 6 N   | ον    |      |      |      | А    | В    |
| Coniston Dept                        | 10.20 | 10.45 | 11.20 | 11.45 | 12.30 | 12.50 | 1.40 | 2.40 | 3.40 | 4.40 | 5.40 |
| Waterhead                            | 10.25 | 10.50 | 11.25 | 11.50 | 12.35 | 12.55 | 1.45 | 2.45 | 3.45 | 4.45 | 5.45 |
| Torver                               | 10.40 | 11.05 | 11.40 | 12.05 | 12.50 | 1.10  | 2.00 | 3.00 | 4.00 | 5.00 | 6.00 |
| Brantwood                            | 10.55 | 11.20 | 11.55 | 12.20 | 1.05  | 1.25  | 2.15 | 3.15 | 4.15 | 5.15 | 6.15 |
| Coniston Arr                         | 11.10 | 11.35 | 12.10 | 12.35 | 1.20  | 1.40  | 2.30 | 3.30 | 4.30 | 5.30 | 6.30 |

# Southern Lake Discovery Cruise Green Route

| From Sun 10 A  | pril to Sur | 2 October    |
|----------------|-------------|--------------|
| Coniston Dept. | 2.45        | Please note  |
| Waterhead      | -           |              |
| Torver *       | 3.00        | Green routes |
| Water Park     | 3.30        | run daily.   |
| Lake Bank      | 3.40        |              |
| Sunny Bank     | 4.00        | * Boarding   |
| Brantwood      | 4.20        | Only         |
| Coniston.Arr.  | 4.30        | ,            |

#### Red Route - 50 minutes

Experience Coniston Water and enjoy stunning views of the surrounding area. See Bluebird's base, pass Holly Howe and find out the names of the fells.

#### Green Route - 105 minutes

Enjoy the natural history and tranquil southern extremity of Coniston Water. Discover 'Wild Cat Island' of Swallows and Amazons fame.

#### Visit Brantwood

Sail to Brantwood, the former home of John Ruskin, poet, artist and social reformer. Visit the house, garden, craft gallery and Jumping Jenny Coffee House. Discounted Combination tickets available for joint Launch Cruise to Brantwood, House entry, and return cruise. Adult £15.30, Child £6.20, Family £35.15 (Red Route)