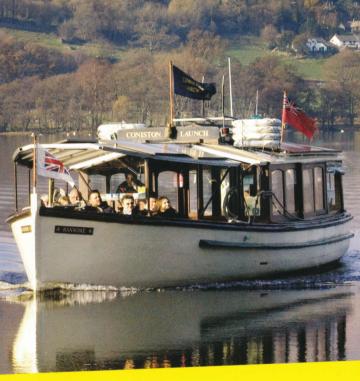

#### Welcome to Coniston

Coniston Launch invites you to cruise aboard our traditional lakeland launches Campbell and Ruskin. The best place to see beautiful Coniston is from one of our launches. The launches start their journey from the Coniston boat landings and cruise around the lake calling at various lakeshore jetties.

#### Red Route - 50 minutes

Experience Coniston Water and enjoy stunning views of the surrounding area. See Bluebird's base, pass Holly Howe and find out the names of the fells.