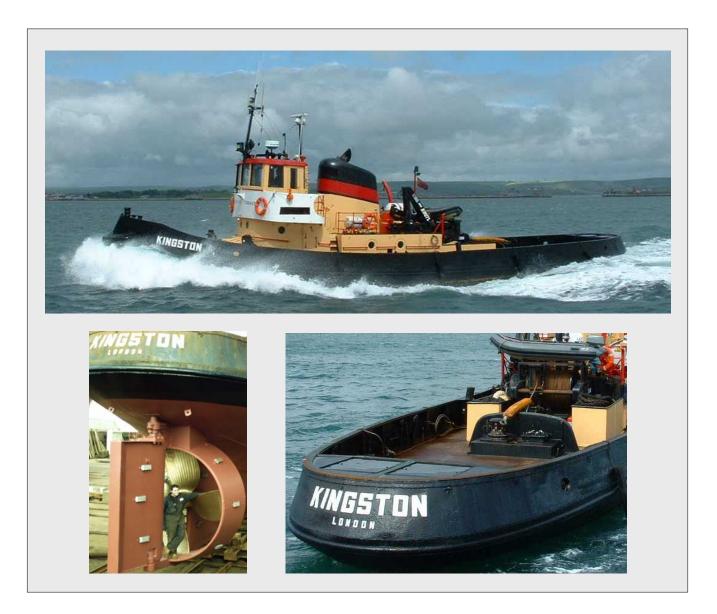

# M. T. "KINGSTON"

# **BOLLARD PULL 23 TONNES**

# **GRIFFIN TOWAGE & MARINE**

Pleystowe Farmhouse, Rusper Road, Capel, Dorking, Surrey. RH5 5HE ENGLAND Phone 0044 7956 351 933 (or 0044 7976 879 186)

Call Sign M.Z.X.E.7. / IMO No. 5344437 / Port of Registry LONDON MMSI No. 235 013 963 / Satellite Phone 0088 163 143 9717