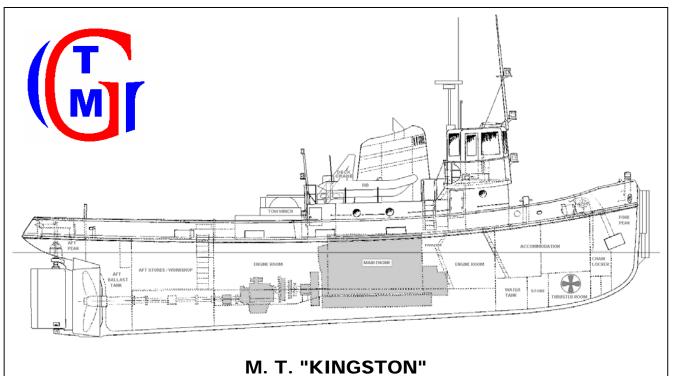

# M. T. "KINGSTON"

#### **Dimensions:**

| Length overall:           | 27.2 m        |
|---------------------------|---------------|
| 0                         |               |
| Length b.p. (registered): | 25.3 m        |
| Beam overall:             | 7.1 m         |
| Draught (Maximum)         | 4.0m          |
| Gross Registered Tonnage  | 113           |
| Displacement (approx)     | 300 tonnes    |
| Bunker Capacity           | 35,000 litres |

### Machinery:

Main Engine – Mirrlees "K" series Reversing gearbox – MWD, 2.2:1 3x Generators, 3Ø, 440v, 2x30 kva & 1x72 kva