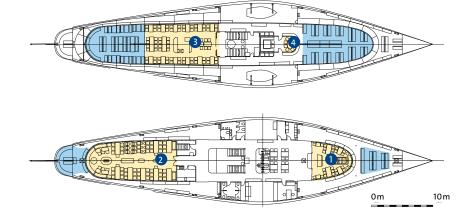

#### SEATING CAPACITY

| 1 | Main deck – bow   | 20  |
|---|-------------------|-----|
| 2 | Main deck – salon | 82  |
| 3 | Upper deck        | 66  |
|   | Total             | 168 |
|   | Number of salons  | 3   |
|   |                   |     |

- The Uri Lounge on the upper deck (seating for 18) 4
- Neo-Baroque salon
- Panorama restaurant on the upper deck