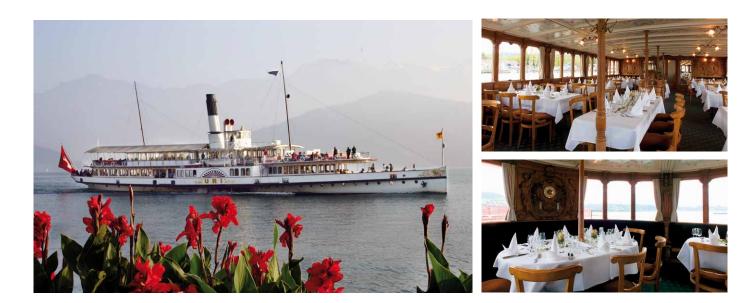

# **DS** Uri

The oldest paddle-steamer in our fleet has been operating for over 100 years. It was completely renovated in 1994, restoring the enchanting Neo-Baroque salon in its original 1920s style.

### SUITABLE FOR

This boat is well suited for stylish private parties or company cruises on the lake.

- The Uri Lounge on the upper deck (seating for 18) 4
- Neo-Baroque salon
- Panorama restaurant on the upper deck