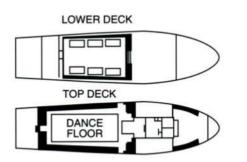

Our luxurious interior with mahogany panelling, deep buttoned upholstered seating, thick piled carpeting and a large well stocked bar gives the lower deck a 'Captain's Table' atmosphere.

The upper deck with its flexible seating arrangements allows us to transform it from a dining/conference area to a dance floor.

### **Silver Marlin**

| Length | 62 | feet |
|--------|----|------|
| Beam   | 17 | feet |

Ample power supply 240v 13 amp sockets PA sound system.

We comply with the stringent standards of the Maritime & Coastguard Agency who make frequent inspection of all our vessels.