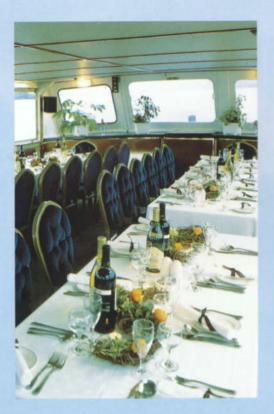

Our luxurious interior with mahogany panelling, deep buttoned upholstered seating, thick piled carpeting and a large well stocked bar gives the lower deck a 'Captain's Table' atmosphere.

The upper deck with its flexible seating arrangements allows us to transform it from a dining/conference area to a dance floor.