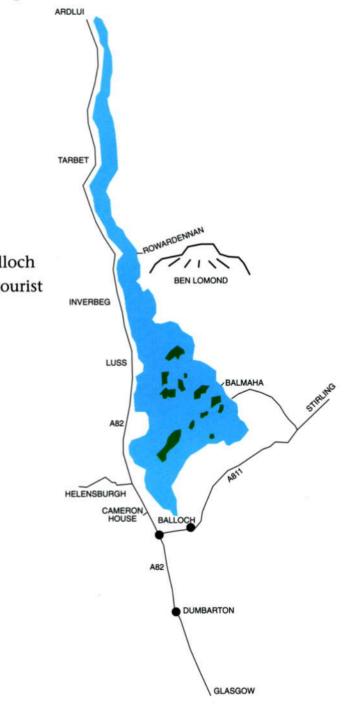

### **Getting Aboard**

Sweeney's Cruises are based in the village of Balloch at the south end of Loch Lomond, next to the tourist information centre.

20 min from Glasgow Airport30 min from Glasgow40 min from Stirling60 min from Edinburgh