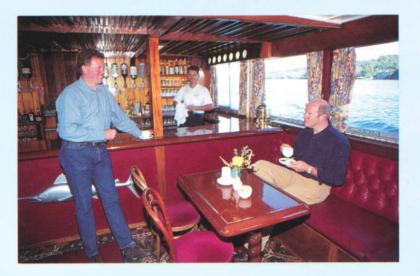

Our luxurious interior with mahogany panelling, deep buttoned upholstered seating, thick piled carpeting and a large well stocked bar gives the lower deck a 'Captain's Table' atmosphere.

The upper deck with its flexible seating arrangements allows us to transform it from a dining/conference area to a dance floor.